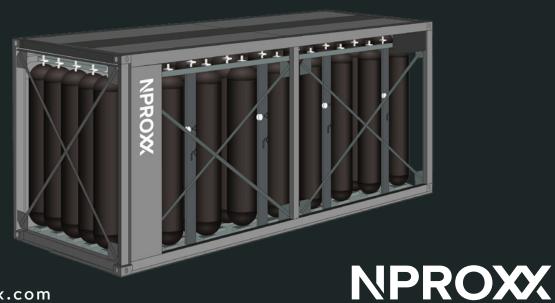

## Factsheet 20ft MEGC, 500 bar

## Type 4 Pressure Vessel Specification

NPROXX manufactures high-strength, lightweight composite Type 4 pressure vessels for use in busses, trucks and other heavy duty vehicles. Our cutting edge technology, series manufacturing and experience spans 40 years and we are ideally placed to produce large quantities of customised, market ready product.

| Dimension (L x W x H)                                    | 6,058 x 2,550 x 2,750mm                                         |
|----------------------------------------------------------|-----------------------------------------------------------------|
| Certification Storage System                             | MEGC (ADR)                                                      |
| Usable Storage Capacity (working pressure min-max, 15°C) | 530kg H <sub>2</sub>                                            |
| Volume                                                   | 17,500 Litre                                                    |
| Weight (empty)                                           | Appr. 14,000kg                                                  |
| Corner Points                                            | Bottom: 4 pcs Top: 4 pcs, ISO dimensions                        |
| Material Container                                       | Galvanised steel                                                |
| Housing Sides                                            | Tarpaulin with customized digital printing, (PVC 760 g/m², B1)  |
| Top Side                                                 | Open (not walkable)                                             |
| Bottom Cover                                             | Galvanized steel support plates for mounting pressure cylinders |
| Mounting Position PC                                     | Vertical                                                        |
| Delivery condition                                       | 6 bar nitrogen filling                                          |
| Nominal Working Pressure                                 | 500 bar                                                         |
| Approved Temperature Range                               | -40 - +65 °C                                                    |
| Maximum Loadcycles (min-max-min)                         | unlimited                                                       |
| Lifetime                                                 | unlimited                                                       |
| Periodic Inspection Period                               | 10 years                                                        |