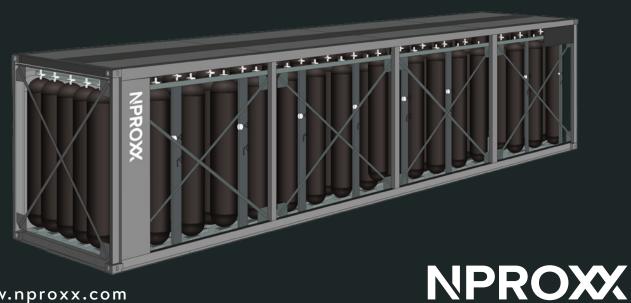

## Factsheet 40ft MEGC, 500 bar

NPROXX manufactures high-strength, lightweight composite Type 4 pressure vessels for use in automotive and other industries. Our cutting edge technology, series manufacturing and experience spans 40 years and we are ideally placed to produce large quantities of customised, market ready product.

| Dimension (L x W x H)                                    | 12,192 X 2,550 X 2,750mm                                        |
|----------------------------------------------------------|-----------------------------------------------------------------|
| Certification Storage System                             | MEGC (ADR)                                                      |
| Usable Storage Capacity (working pressure min-max, 15°C) | 1102.4kg H <sub>2</sub>                                         |
| Volume                                                   | 36,400 Litre                                                    |
| Weight (empty)                                           | Appr. 27,500kg                                                  |
| Corner Points                                            | Bottom: 4 pcs Top: 4 pcs, ISO dimensions                        |
| Material Container                                       | Galvanised steel                                                |
| Housing Sides                                            | Tarpaulin with customized digital Printing, (PVC 760 g/m², B1)  |
| Top Side                                                 | Open (not walkable)                                             |
| Bottom Cover                                             | Galvanized steel support plates for mounting pressure cylinders |
| Mounting Position PC                                     | Vertical                                                        |
| Delivery Condition                                       | 6 bar nitrogen filling                                          |
| Nominal Working Pressure                                 | 500 bar                                                         |
| Approved Temperature Range                               | -40 - +65 °C                                                    |
| Maximum Loadcycles (min-max-min)                         | unlimited                                                       |
| Lifetime                                                 | unlimited                                                       |
| Periodic Inspection Period                               | 10 years                                                        |