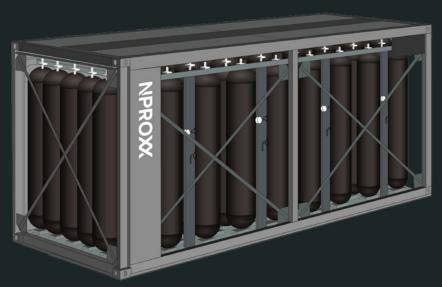

## Factsheet 20ft MEGC, 640 bar

## Type 4 Pressure Vessel Specification

NPROXX manufactures high-strength, lightweight composite Type 4 pressure vessels for use in automotive and other industries. Our cutting edge technology, series manufacturing and experience spans 40 years and we are ideally placed to produce large quantities of customised, market ready product.

| Dimension (L x W x H)                                    | 6,058 x 2,550 x 2,750mm                                         |
|----------------------------------------------------------|-----------------------------------------------------------------|
| Certification Storage System                             | MEGC (ADR)                                                      |
| Usable Storage Capacity (working pressure min-max, 15°C) | 640kg H <sub>2</sub>                                            |
| Volume                                                   | 17,500 Litre                                                    |
| Weight (empty)                                           | Appr. 14,000kg                                                  |
| Corner Points                                            | Bottom: 4 pcs<br>Top: 4 pcs, ISO dimensions                     |
| Material Container                                       | Galvanised steel                                                |
| Housing Sides                                            | Tarpaulin with customized digital Printing, (PVC 760 g/m², B1)  |
| Top Side                                                 | Open (not walkable)                                             |
| Bottom Cover                                             | Galvanized steel support plates for mounting pressure cylinders |
| Mounting Position PC                                     | Vertical                                                        |
| Delivery Condition                                       | 6 bar nitrogen filling                                          |
| Nominal Working Pressure                                 | 640 bar                                                         |
| Approved Temperature Range                               | -40 - +65 °C                                                    |
| Maximum Loadcycle (min-max-min)                          | unlimited                                                       |
| Lifetime                                                 | unlimited                                                       |
| Periodic Inspection Period                               | 10 years                                                        |